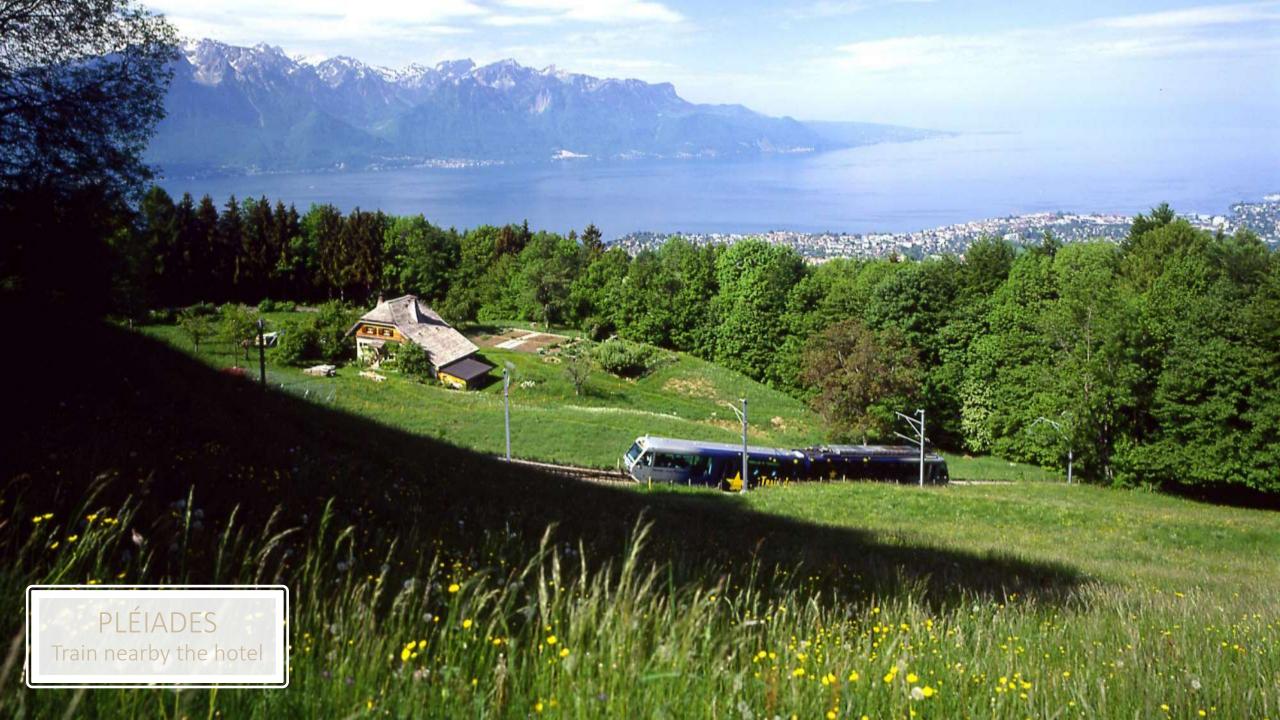

| 30      | 36                     | -        | 300          | 480 |
| Pléiades             | 1+2 | 78             | 28          | 30        | 36        | 70                                     | 36      | 45                     | -        | 340          | 520 |
| Hauteville           | 1+2 | 176            | 40          | 50        | 80        | 140                                    | 84      | 120                    | 180      | 650          | 960 |
| Salon VIP            | 1   | 40             | 15          | 18        | 18        | 40                                     | 24      | 32                     | 40       | 200          | 300 |













# times grill MODERNTIMES HOTEL

















## GARDEN TERRACE



























THE REGION











CGN CRUISES – EVENT POSSIBLE ON BOARD





www.moderntimeshotel.ch
 #moderntimeshotel
 Tel:+41(0)21 925 22 22
info@moderntimeshotel.ch