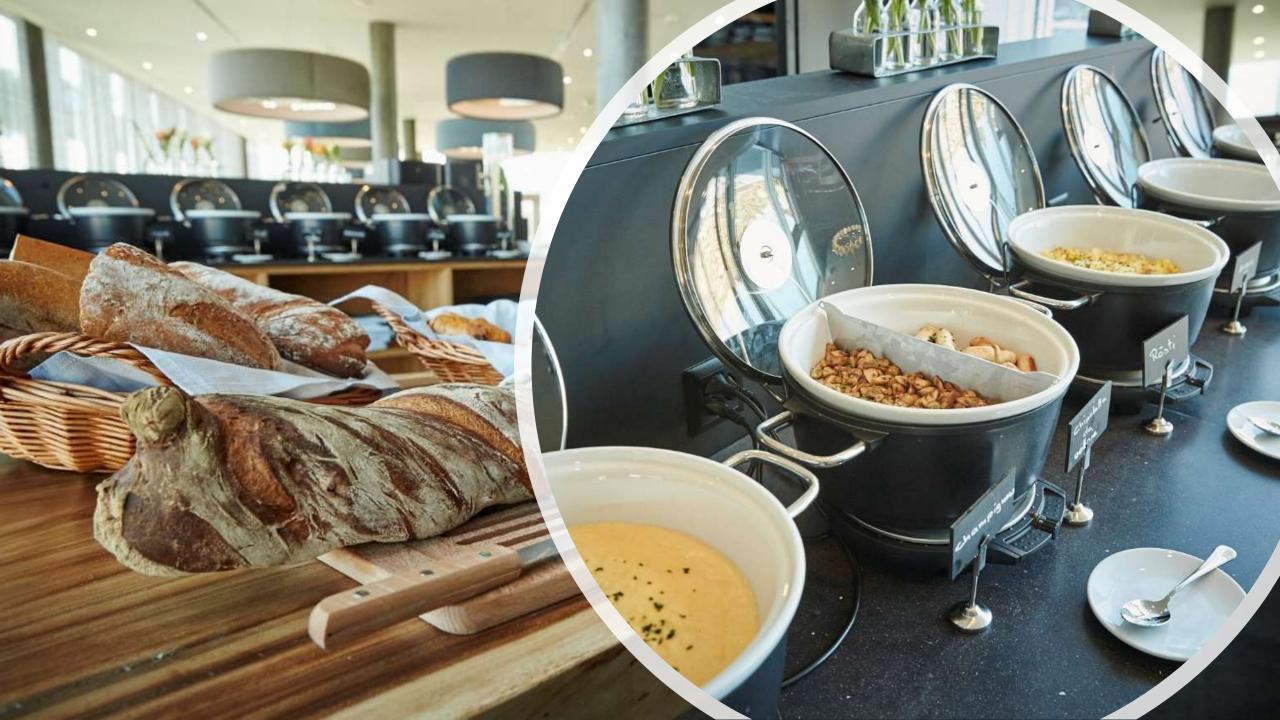

## MODERN TIMES HOTEL 4\*

- . 136 rooms and contemporary Junior Suite
- . 1 restaurant Times Grill
- . 1 lounge bar Times Bar
- . 6 conference rooms (10 to 180 persons)
- . 1 fitness room
- . 120 private parking places