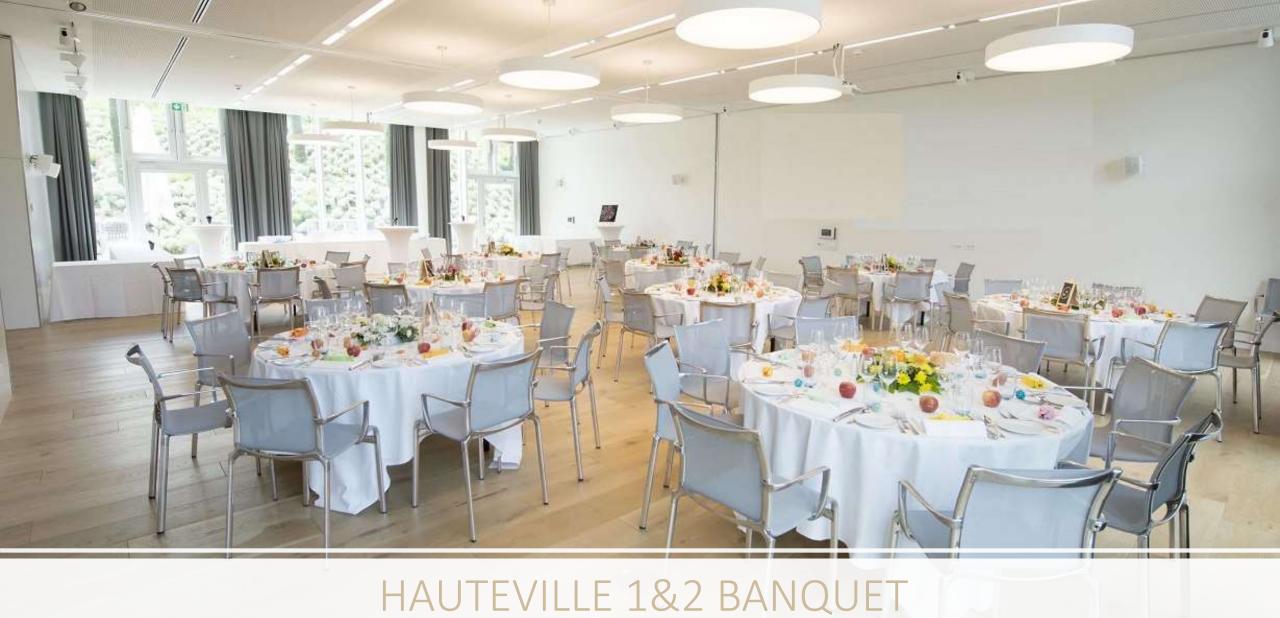

#### **OUR MEETING ROOMS**

| Surface and capacity |     |                |             |           |           | ###################################### |         | \<br>\( \frac{1}{2} \) | Ť        | Price in CHF |     |
|----------------------|-----|----------------|-------------|-----------|-----------|----------------------------------------|---------|------------------------|----------|--------------|-----|
| Rooms                |     | M <sup>2</sup> | U-<br>Shape | Boardroom | Classroom | Theater                                | Cabaret | Banquet                | Cocktail | ½ Day        | Day |
| Milavy               | 1   | 28             | 10          | 12        | 10        | 28                                     | 12      | 16                     | -        | 190          | 260 |
| Milavy               | 2   | 31             | 10          | 12        | 10        | 28                                     | 12      | 16                     | -        | 200          | 280 |
| Pléiades             | 1   | 41             | 14          | 16        | 18        | 40                                     | 24      | 32                     | -        | 220          | 310 |
| Pléiades             | 2   | 36             | 10          | 12        | 10        | 28                                     | 18      | 24                     | -        | 260          | 350 |
| Hauteville           | 1   | 76             | 24          | 28        | 30        | 50                                     | 30      | 40                     | 70       | 320          | 420 |
| Hauteville           | 2   | 100            | 30          | 36        | 40        | 70                                     | 42      | 56                     | 100      | 420          | 550 |
|                      |     |                |             |           |           |                                        |         |                        |          |              |     |
| Milavy               | 1+2 | 60             | 24          | 28        | 24        | 60                                     | 30      | 36                     | -        | 300          | 480 |
| Pléiades             | 1+2 | 78             | 28          | 30        | 36        | 70                                     | 36      | 45                     | -        | 340          | 520 |
| Hauteville           | 1+2 | 176            | 40          | 50        | 80        | 140                                    | 84      | 120                    | 180      | 650          | 960 |
| Salon VIP            | 1   | 40             | 15          | 18        | 18        | 40                                     | 24      | 32                     | 40       | 200          | 300 |