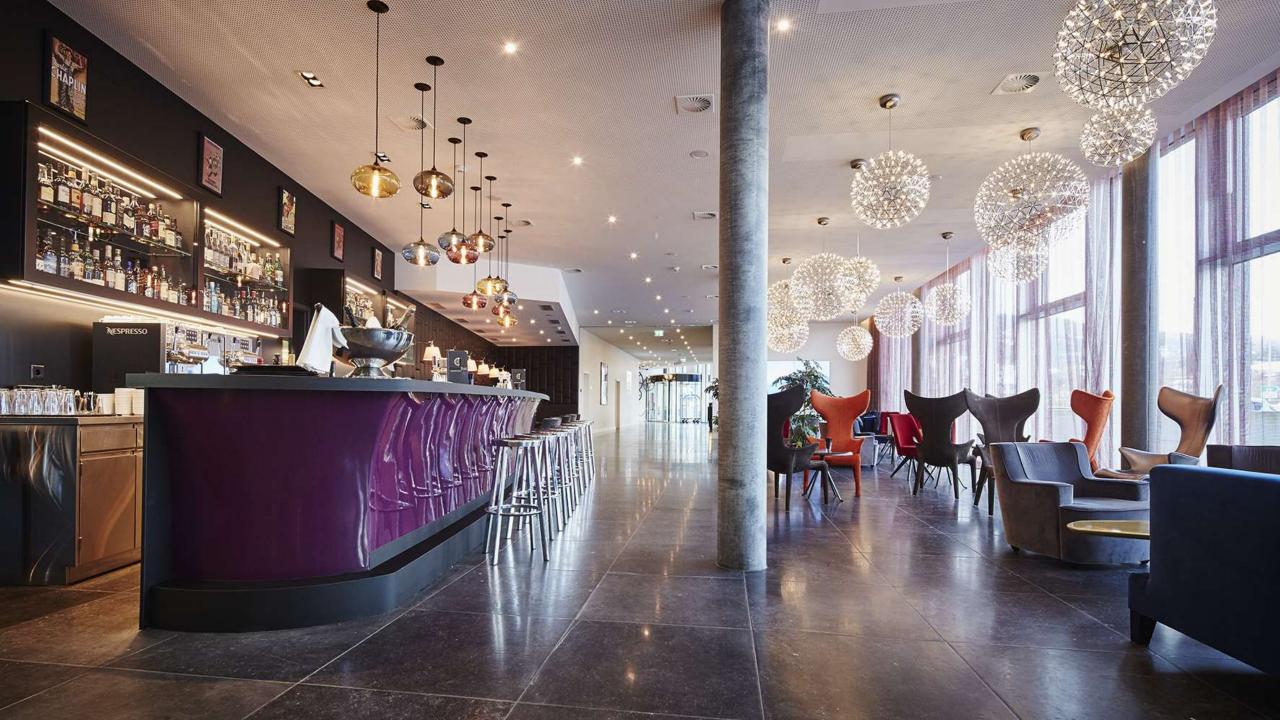

## MODERN TIMES HOTEL 4\*

- . 136 rooms and contemporary Junior Suite
- . 1 restaurant Times Grill
- . 1 lounge bar Times Bar
- . 6 conference rooms (10 to 180 persons)
- . 1 fitness room
- . 120 private parking places