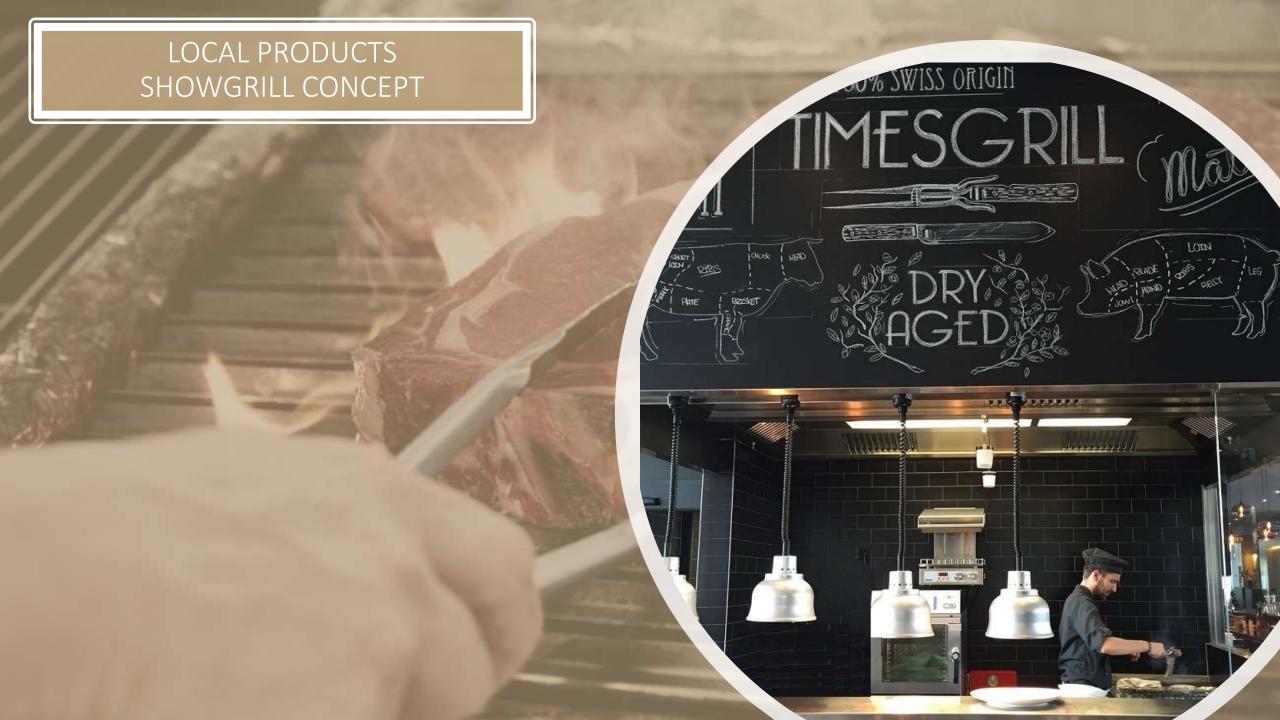

0             | 24          | 28        | 24        | 60                                     | 30      | 36                     | -        | 300          | 480 |
| Pléiades             | 1+2 | 78             | 28          | 30        | 36        | 70                                     | 36      | 45                     | -        | 340          | 520 |
| Hauteville           | 1+2 | 176            | 40          | 50        | 80        | 140                                    | 84      | 120                    | 180      | 650          | 960 |
| Salon VIP            | 1   | 40             | 15          | 18        | 18        | 40                                     | 24      | 32                     | 40       | 200          | 300 |













# times grill MODERNTIMES HOTEL

















## GARDEN TERRACE



























THE REGION











CGN CRUISES – EVENT POSSIBLE ON BOARD





www.moderntimeshotel.ch
 #moderntimeshotel
 Tel:+41(0)21 925 22 22
info@moderntimeshotel.ch