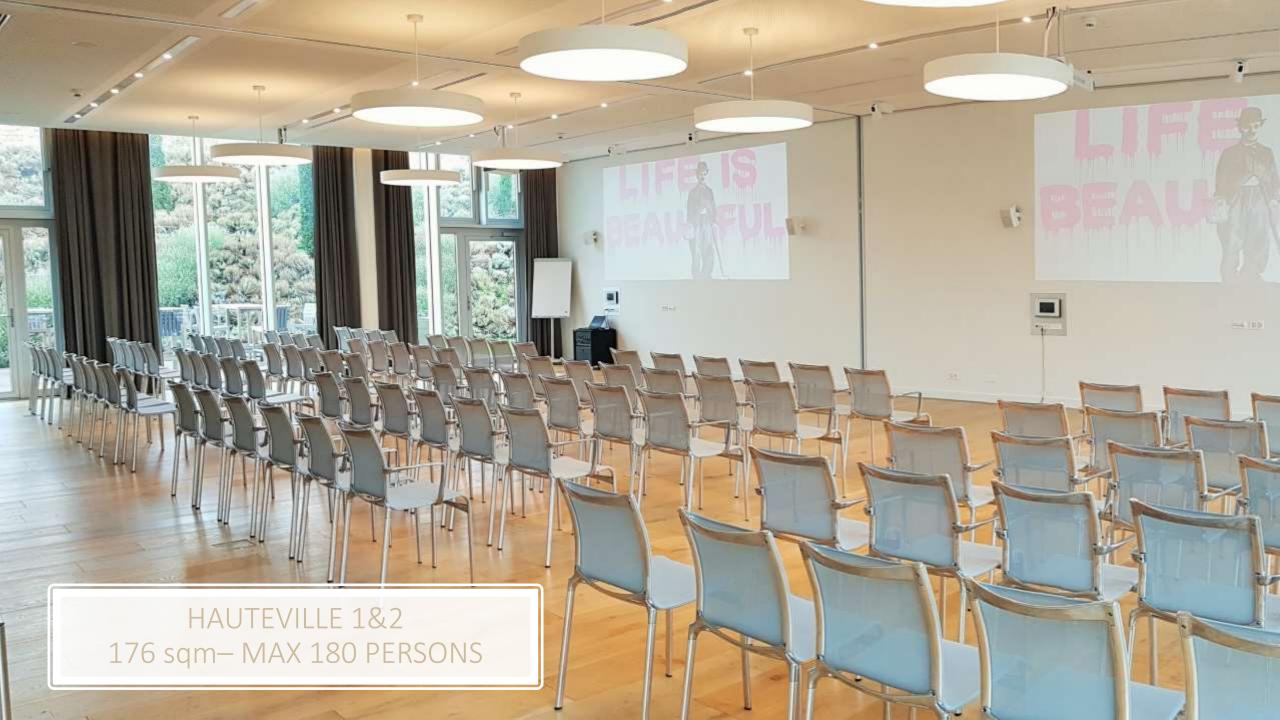

#### **OUR MEETING ROOMS**

| Surface and capacity |     |                |             |           |           | ###################################### |         | \<br>\( \frac{1}{2} \) | Ť        | Price in CHF |     |
|----------------------|-----|----------------|-------------|-----------|-----------|----------------------------------------|---------|------------------------|----------|--------------|-----|
| Rooms                |     | M <sup>2</sup> | U-<br>Shape | Boardroom | Classroom | Theater                                | Cabaret | Banquet                | Cocktail | ½ Day        | Day |
| Milavy               | 1   | 28             | 10          | 12        | 10        | 28                                     | 12      | 16                     | -        | 190          | 260 |
| Milavy               | 2   | 31             | 10          | 12        | 10        | 28                                     | 12      | 16                     | -        | 200          | 280 |
| Pléiades             | 1   | 41             | 14          | 16        | 18        | 40                                     | 24      | 32                     | -        | 220          | 310 |
| Pléiades             | 2   | 36             | 10          | 12        | 10        | 28                                     | 18      | 24                     | -        | 260          | 350 |
| Hauteville           | 1   | 76             | 24          | 28        | 30        | 50                                     | 30      | 40                     | 70       | 320          | 420 |
| Hauteville           | 2   | 100            | 30          | 36        | 40        | 70                                     | 42      | 56                     | 100      | 420          | 550 |
|                      |     |                |             |           |           |                                        |         |                        |          |              |     |
| Milavy               | 1+2 | 60             | 24          | 28        | 24        | 60                                     | 30      | 36                     | -        | 300          | 480 |
| Pléiades             | 1+2 | 78             | 28          | 30        | 36        | 70                                     | 36      | 45                     | -        | 340          | 520 |
| Hauteville           | 1+2 | 176            | 40          | 50        | 80        | 140                                    | 84      | 120                    | 180      | 650          | 960 |
| Salon VIP            | 1   | 40             | 15          | 18        | 18        | 40                                     | 24      | 32                     | 40       | 200          | 300 |