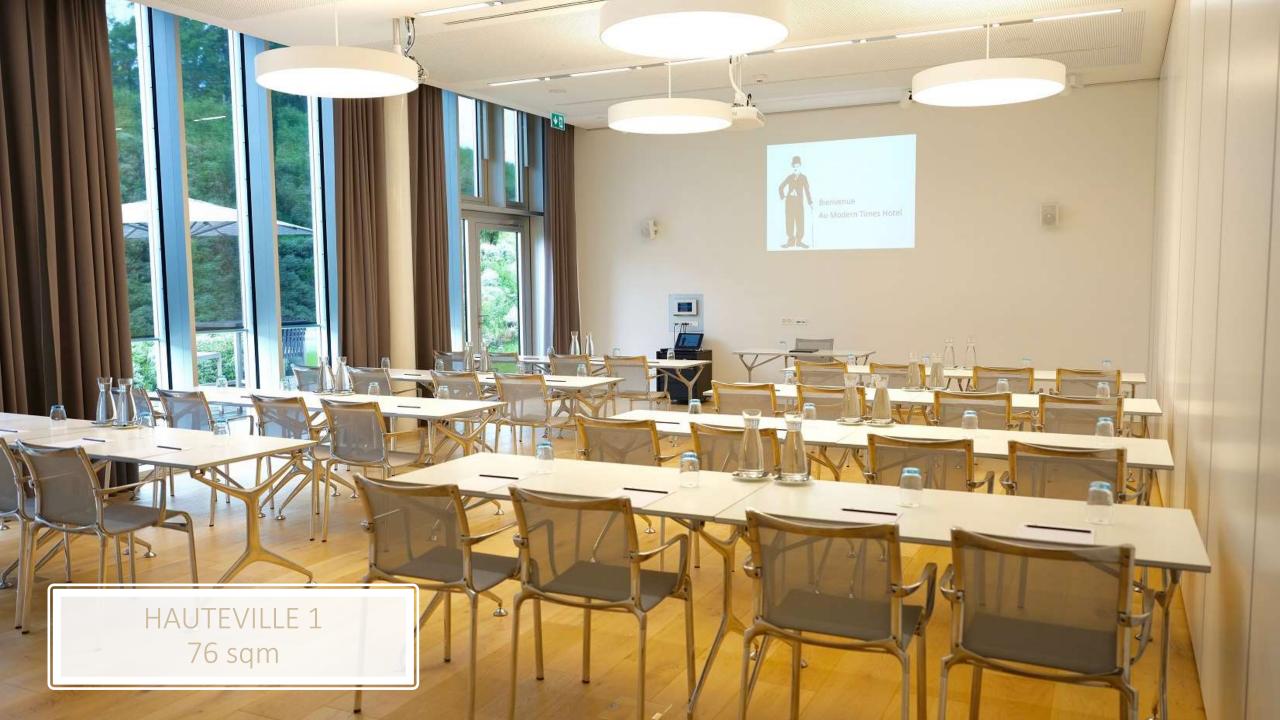

#### **OUR MEETING ROOMS**

| Surface and capacity |     |                |             |           |           | ###################################### |         | \<br>\( \frac{1}{2} \) | Ť        | Price in CHF |     |
|----------------------|-----|----------------|-------------|-----------|-----------|----------------------------------------|---------|------------------------|----------|--------------|-----|
| Rooms                |     | M <sup>2</sup> | U-<br>Shape | Boardroom | Classroom | Theater                                | Cabaret | Banquet                | Cocktail | ½ Day        | Day |
| Milavy               | 1   | 28             | 10          | 12        | 10        | 28                                     | 12      | 16                     | -        | 190          | 260 |
| Milavy               | 2   | 31             | 10          | 12        | 10        | 28                                     | 12      | 16                     | -        | 200          | 280 |
| Pléiades             | 1   | 41             | 14          | 16        | 18        | 40                                     | 24      | 32                     | -        | 220          | 310 |
| Pléiades             | 2   | 36             | 10          | 12        | 10        | 28                                     | 18      | 24                     | -        | 260          | 350 |
| Hauteville           | 1   | 76             | 24          | 28        | 30        | 50                                     | 30      | 40                     | 70       | 320          | 420 |
| Hauteville           | 2   | 100            | 30          | 36        | 40        | 70                                     | 42      | 56                     | 100      | 420          | 550 |
|                      |     |                |             |           |           |                                        |         |                        |          |              |     |
| Milavy               | 1+2 | 60             | 24          | 28        | 24        | 60                                     | 30      | 36                     | -        | 300          | 480 |
| Pléiades             | 1+2 | 78             | 28          | 30        | 36        | 70                                     | 36      | 45                     | -        | 340          | 520 |
| Hauteville           | 1+2 | 176            | 40          | 50        | 80        | 140                                    | 84      | 120                    | 180      | 650          | 960 |
| Salon VIP            | 1   | 40             | 15          | 18        | 18        | 40                                     | 24      | 32                     | 40       | 200          | 300 |