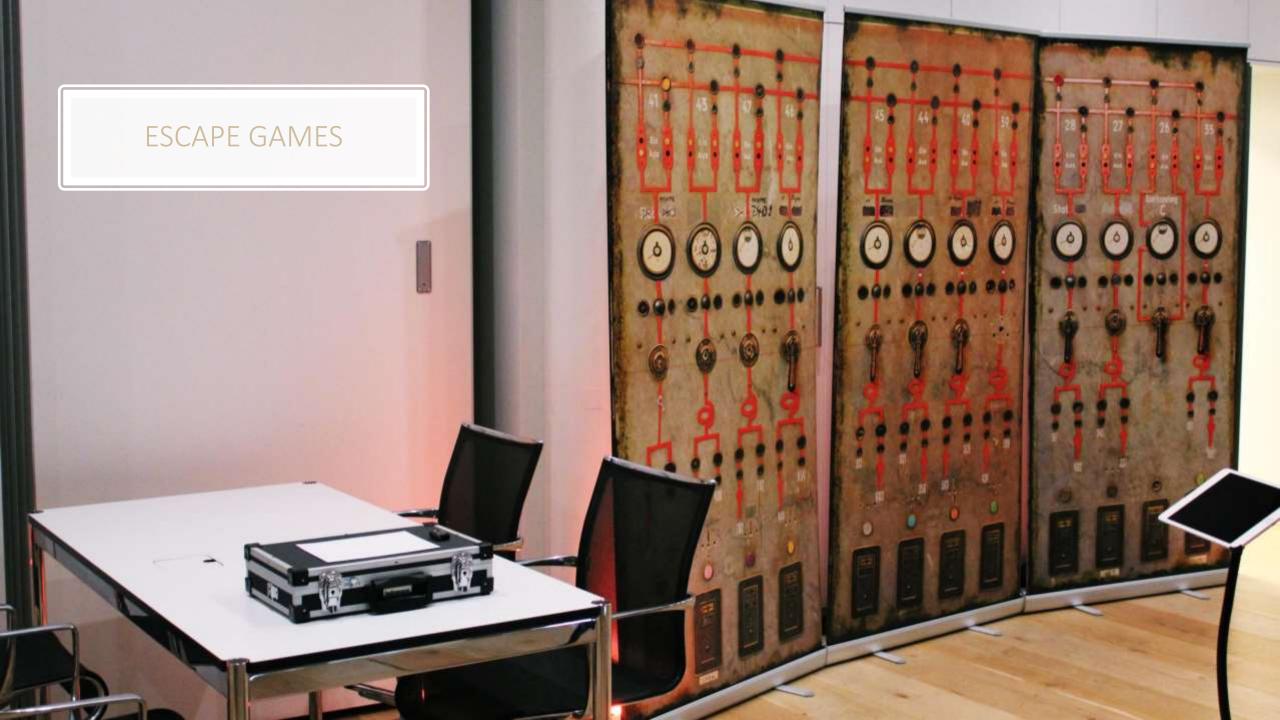

| 60                                     | 30      | 36                     | -        | 300          | 480 |
| Pléiades             | 1+2 | 78             | 28          | 30        | 36        | 70                                     | 36      | 45                     | -        | 340          | 520 |
| Hauteville           | 1+2 | 176            | 40          | 50        | 80        | 140                                    | 84      | 120                    | 180      | 650          | 960 |
| Salon VIP            | 1   | 40             | 15          | 18        | 18        | 40                                     | 24      | 32                     | 40       | 200          | 300 |













# times grill MODERNTIMES HOTEL

















## GARDEN TERRACE



























THE REGION











CGN CRUISES – EVENT POSSIBLE ON BOARD





www.moderntimeshotel.ch
 #moderntimeshotel
 Tel:+41(0)21 925 22 22
info@moderntimeshotel.ch