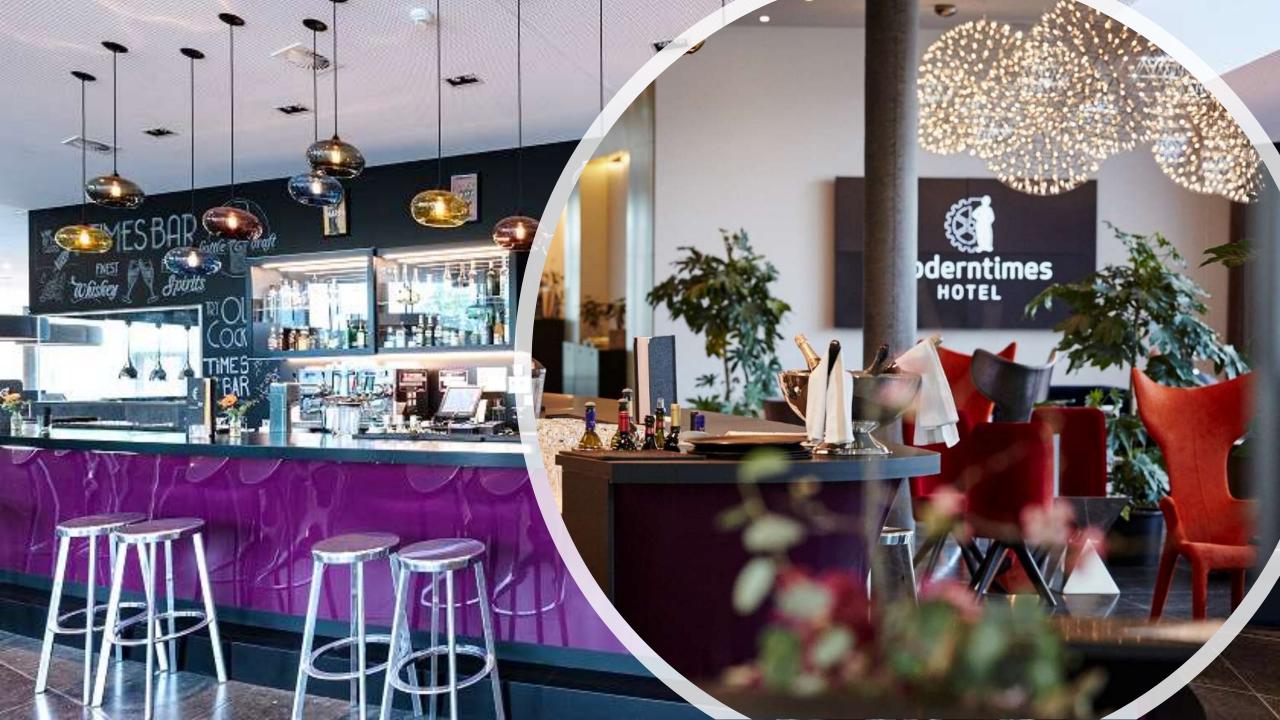

## MODERN TIMES HOTEL 4\*

- . 136 rooms and contemporary Junior Suite
- . 1 restaurant Times Grill
- . 1 lounge bar Times Bar
- . 6 conference rooms (10 to 180 persons)
- . 1 fitness room
- . 120 private parking places