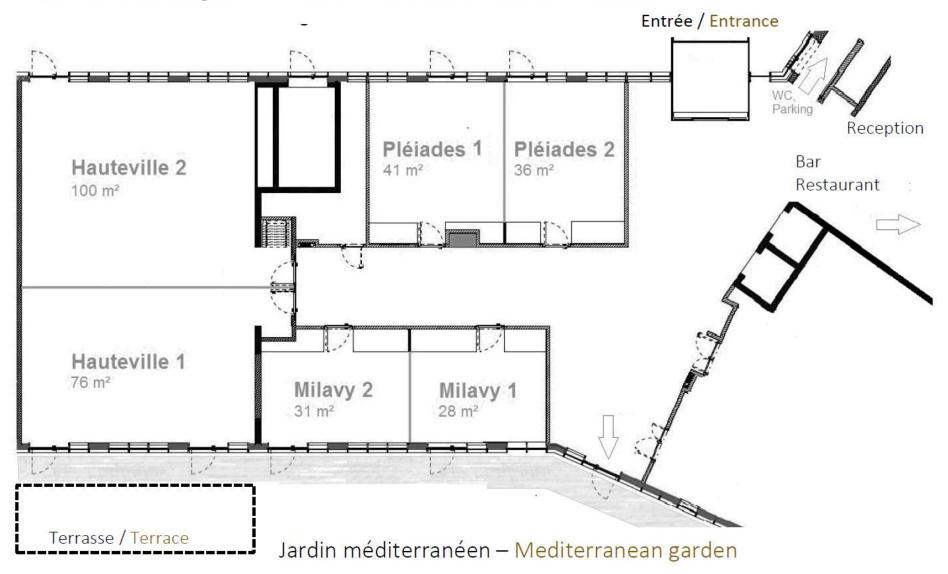

#### **OUR MEETING ROOMS**

| Surface and capacity |     |                |             |           |           | ###################################### |         | \<br>\( \frac{1}{2} \) | Ť        | Price in CHF |     |
|----------------------|-----|----------------|-------------|-----------|-----------|----------------------------------------|---------|------------------------|----------|--------------|-----|
| Rooms                |     | M <sup>2</sup> | U-<br>Shape | Boardroom | Classroom | Theater                                | Cabaret | Banquet                | Cocktail | ½ Day        | Day |
| Milavy               | 1   | 28             | 10          | 12        | 10        | 28                                     | 12      | 16                     | -        | 190          | 260 |
| Milavy               | 2   | 31             | 10          | 12        | 10        | 28                                     | 12      | 16                     | -        | 200          | 280 |
| Pléiades             | 1   | 41             | 14          | 16        | 18        | 40                                     | 24      | 32                     | -        | 220          | 310 |
| Pléiades             | 2   | 36             | 10          | 12        | 10        | 28                                     | 18      | 24                     | -        | 260          | 350 |
| Hauteville           | 1   | 76             | 24          | 28        | 30        | 50                                     | 30      | 40                     | 70       | 320          | 420 |
| Hauteville           | 2   | 100            | 30          | 36        | 40        | 70                                     | 42      | 56                     | 100      | 420          | 550 |
|                      |     |                |             |           |           |                                        |         |                        |          |              |     |
| Milavy               | 1+2 | 60             | 24          | 28        | 24        | 60                                     | 30      | 36                     | -        | 300          | 480 |
| Pléiades             | 1+2 | 78             | 28          | 30        | 36        | 70                                     | 36      | 45                     | -        | 340          | 520 |
| Hauteville           | 1+2 | 176            | 40          | 50        | 80        | 140                                    | 84      | 120                    | 180      | 650          | 960 |
| Salon VIP            | 1   | 40             | 15          | 18        | 18        | 40                                     | 24      | 32                     | 40       | 200          | 300 |