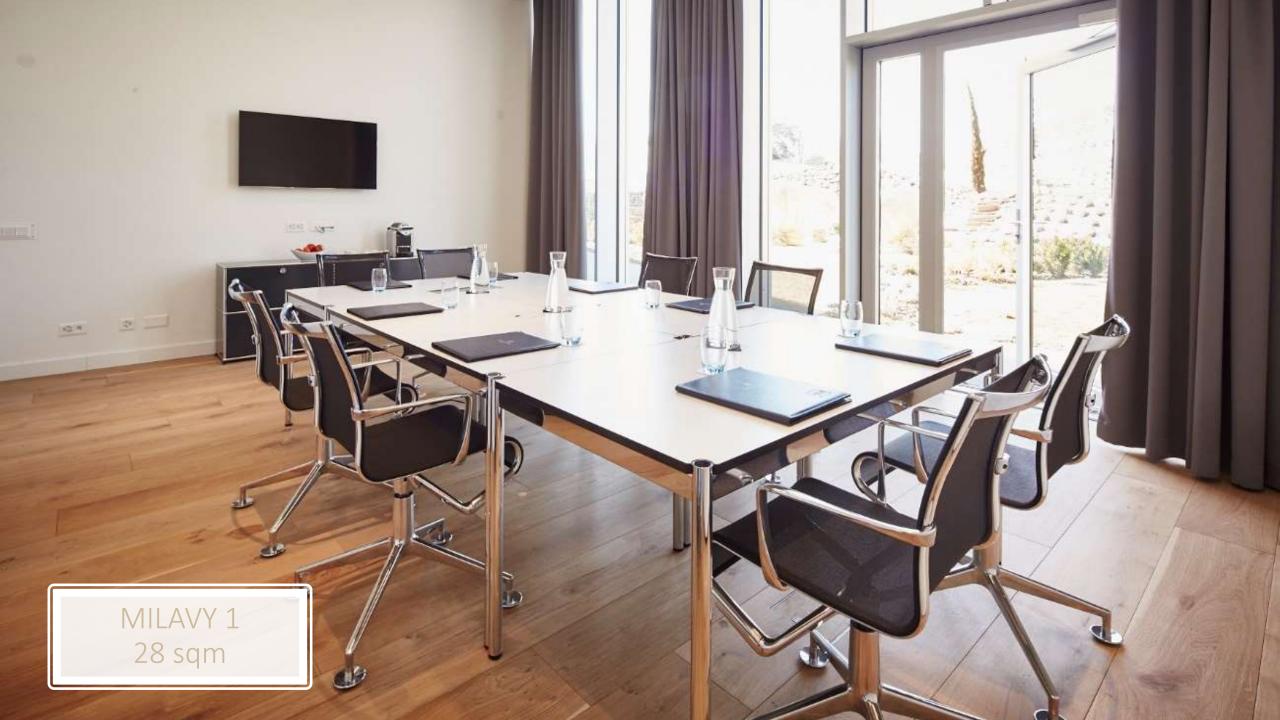

#### **OUR MEETING ROOMS**

| Surface and capacity |     |                |             |           |           | ###################################### |         | \<br>\( \frac{1}{2} \) | Ť        | Price in CHF |     |
|----------------------|-----|----------------|-------------|-----------|-----------|----------------------------------------|---------|------------------------|----------|--------------|-----|
| Rooms                |     | M <sup>2</sup> | U-<br>Shape | Boardroom | Classroom | Theater                                | Cabaret | Banquet                | Cocktail | ½ Day        | Day |
| Milavy               | 1   | 28             | 10          | 12        | 10        | 28                                     | 12      | 16                     | -        | 190          | 260 |
| Milavy               | 2   | 31             | 10          | 12        | 10        | 28                                     | 12      | 16                     | -        | 200          | 280 |
| Pléiades             | 1   | 41             | 14          | 16        | 18        | 40                                     | 24      | 32                     | -        | 220          | 310 |
| Pléiades             | 2   | 36             | 10          | 12        | 10        | 28                                     | 18      | 24                     | -        | 260          | 350 |
| Hauteville           | 1   | 76             | 24          | 28        | 30        | 50                                     | 30      | 40                     | 70       | 320          | 420 |
| Hauteville           | 2   | 100            | 30          | 36        | 40        | 70                                     | 42      | 56                     | 100      | 420          | 550 |
|                      |     |                |             |           |           |                                        |         |                        |          |              |     |
| Milavy               | 1+2 | 60             | 24          | 28        | 24        | 60                                     | 30      | 36                     | -        | 300          | 480 |
| Pléiades             | 1+2 | 78             | 28          | 30        | 36        | 70                                     | 36      | 45                     | -        | 340          | 520 |
| Hauteville           | 1+2 | 176            | 40          | 50        | 80        | 140                                    | 84      | 120                    | 180      | 650          | 960 |
| Salon VIP            | 1   | 40             | 15          | 18        | 18        | 40                                     | 24      | 32                     | 40       | 200          | 300 |