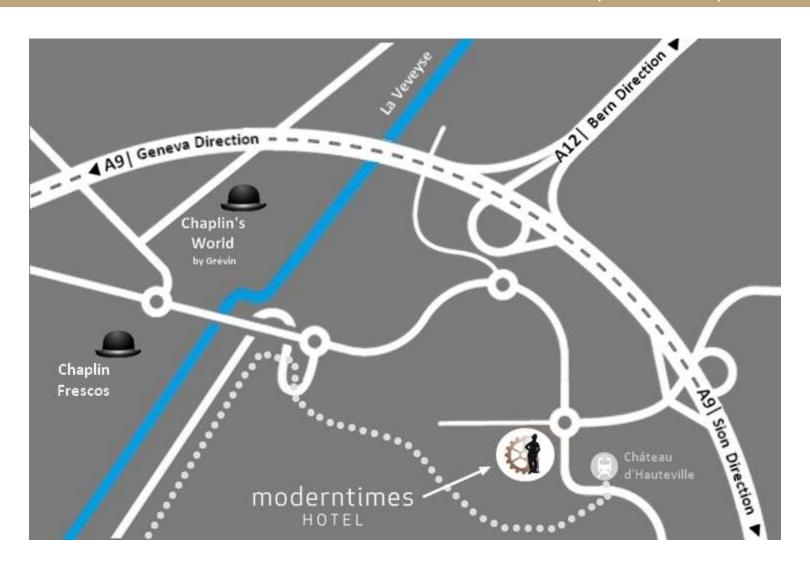

### IN THE HEART OF SWISS RIVIERA

BETWEEN LAKE GENEVA AND THE MOUNTAINS You will love this 4\* hotel situated near the famous Museum Chaplin's World by Grévin