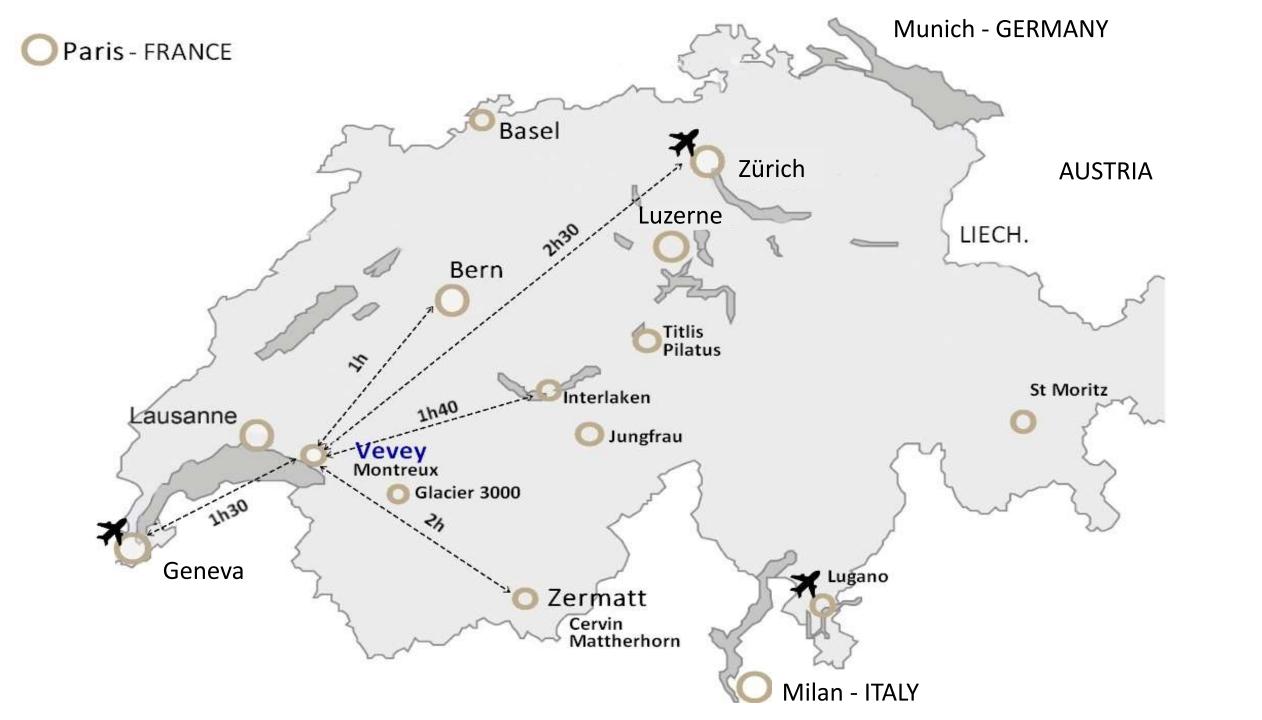

### IN THE HEART OF SWISS RIVIERA

BETWEEN LAKE GENEVA AND THE MOUNTAINS You will love this 4\* hotel situated near the famous Museum Chaplin's World by Grévin