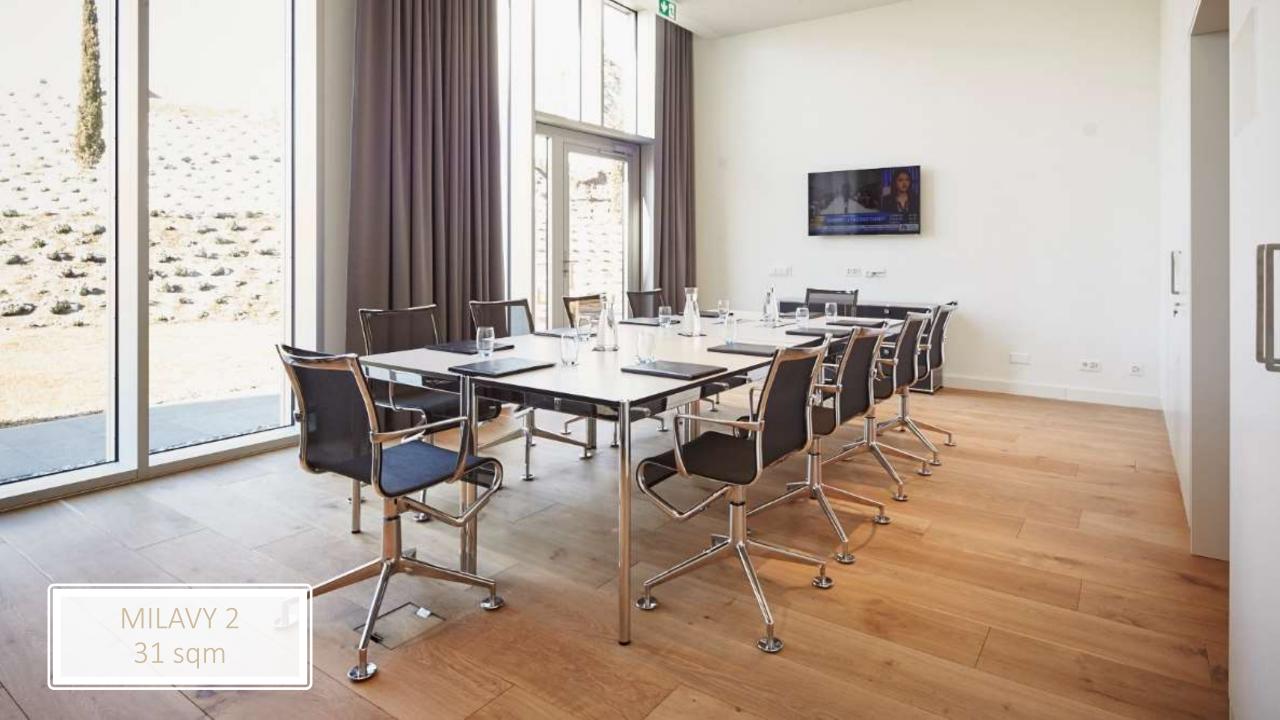

#### **OUR MEETING ROOMS**

| Surface and capacity |     |                |             |           |           | ###################################### |         | \<br>\( \frac{1}{2} \) | Ť        | Price in CHF |     |
|----------------------|-----|----------------|-------------|-----------|-----------|----------------------------------------|---------|------------------------|----------|--------------|-----|
| Rooms                |     | M <sup>2</sup> | U-<br>Shape | Boardroom | Classroom | Theater                                | Cabaret | Banquet                | Cocktail | ½ Day        | Day |
| Milavy               | 1   | 28             | 10          | 12        | 10        | 28                                     | 12      | 16                     | -        | 190          | 260 |
| Milavy               | 2   | 31             | 10          | 12        | 10        | 28                                     | 12      | 16                     | -        | 200          | 280 |
| Pléiades             | 1   | 41             | 14          | 16        | 18        | 40                                     | 24      | 32                     | -        | 220          | 310 |
| Pléiades             | 2   | 36             | 10          | 12        | 10        | 28                                     | 18      | 24                     | -        | 260          | 350 |
| Hauteville           | 1   | 76             | 24          | 28        | 30        | 50                                     | 30      | 40                     | 70       | 320          | 420 |
| Hauteville           | 2   | 100            | 30          | 36        | 40        | 70                                     | 42      | 56                     | 100      | 420          | 550 |
|                      |     |                |             |           |           |                                        |         |                        |          |              |     |
| Milavy               | 1+2 | 60             | 24          | 28        | 24        | 60                                     | 30      | 36                     | -        | 300          | 480 |
| Pléiades             | 1+2 | 78             | 28          | 30        | 36        | 70                                     | 36      | 45                     | -        | 340          | 520 |
| Hauteville           | 1+2 | 176            | 40          | 50        | 80        | 140                                    | 84      | 120                    | 180      | 650          | 960 |
| Salon VIP            | 1   | 40             | 15          | 18        | 18        | 40                                     | 24      | 32                     | 40       | 200          | 300 |