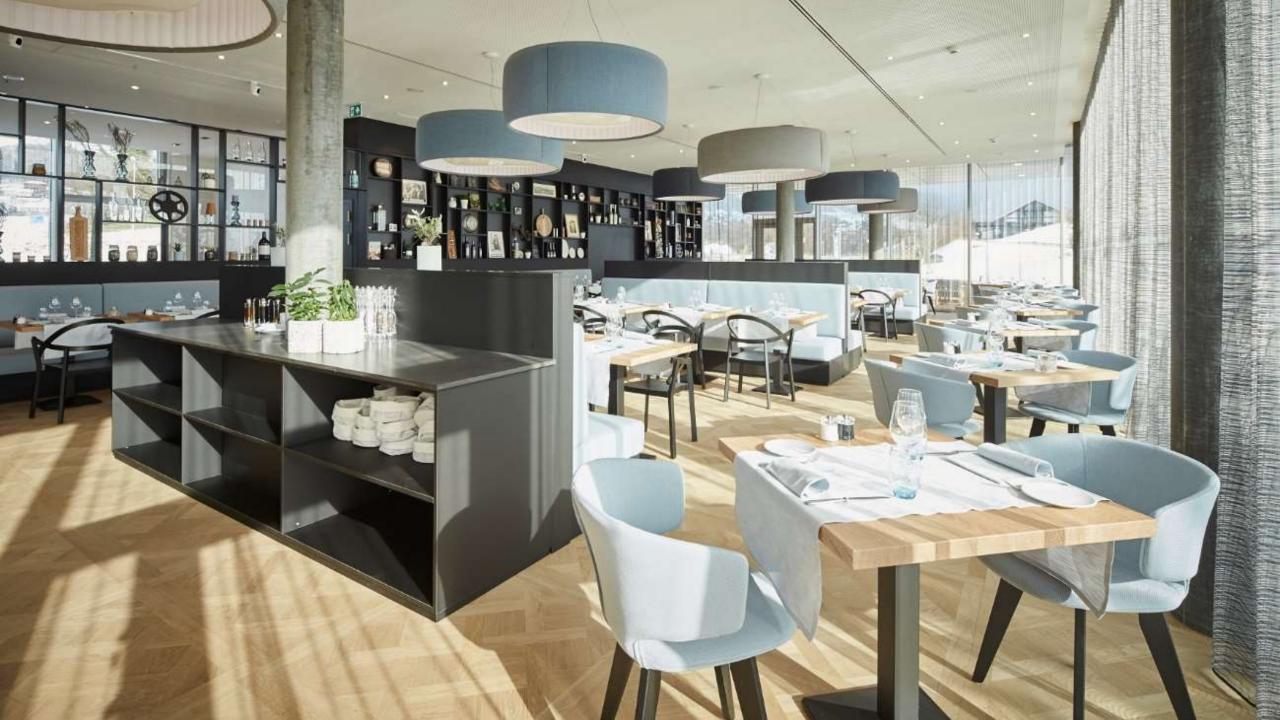

1+2 | 60             | 24          | 28        | 24        | 60                                     | 30      | 36                     | -        | 300          | 480 |
| Pléiades             | 1+2 | 78             | 28          | 30        | 36        | 70                                     | 36      | 45                     | -        | 340          | 520 |
| Hauteville           | 1+2 | 176            | 40          | 50        | 80        | 140                                    | 84      | 120                    | 180      | 650          | 960 |
| Salon VIP            | 1   | 40             | 15          | 18        | 18        | 40                                     | 24      | 32                     | 40       | 200          | 300 |













# times grill MODERNTIMES HOTEL

















## GARDEN TERRACE



























THE REGION











CGN CRUISES – EVENT POSSIBLE ON BOARD





www.moderntimeshotel.ch
 #moderntimeshotel
 Tel:+41(0)21 925 22 22
info@moderntimeshotel.ch